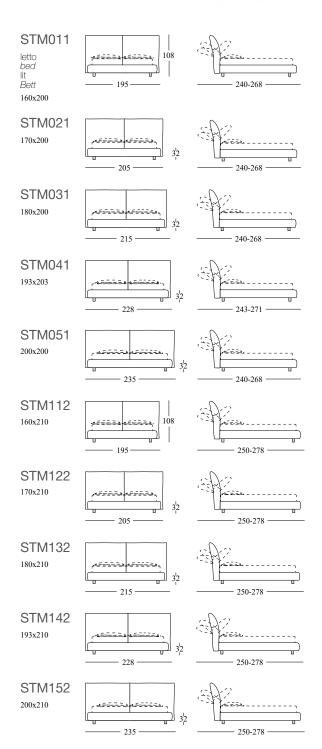

## Technical description:

Upholstered bed with individually adjustable "smart" cushions. Metal and wood structure, polyurethane foam padding. For Mattress support: wood panel covered with Lycra. Coverings in the fabrics of the collection.