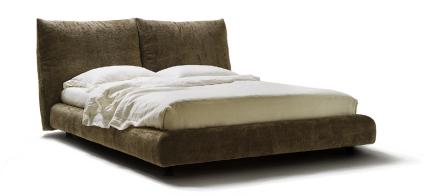

## Stand by Me

Francesco Binfaré

## General description:

Two "smart" cushions that can be individually tilted form the headboard, adding further comfort to the soft padding that covers the entire structure. Generous volumes and coverings available in the fabrics of the collection. Maximum comfort. The inventor of the "smart cushion" has created a headboard with two cushions/backrest that can tilt separately in different positions.

## Use:

Perfect for sleeping, dreaming, resting. But also to read, browse the tablet, watch television. Stand by Me is the solution that reflects the changing of our behaviors in the house. Stand by Me is the ideal bed for any style. It fits well in a contemporary bedroom as well as in a classic one. The simple lines and proportions, together with the wide range of coverings available, make it elegant and always welcoming, at night and during the day.

## Technical description:

Upholstered bed with individually adjustable "smart" cushions. Metal and wood structure, polyurethane foam padding. For Mattress support: wood panel covered with Lycra. Coverings in the fabrics of the collection.